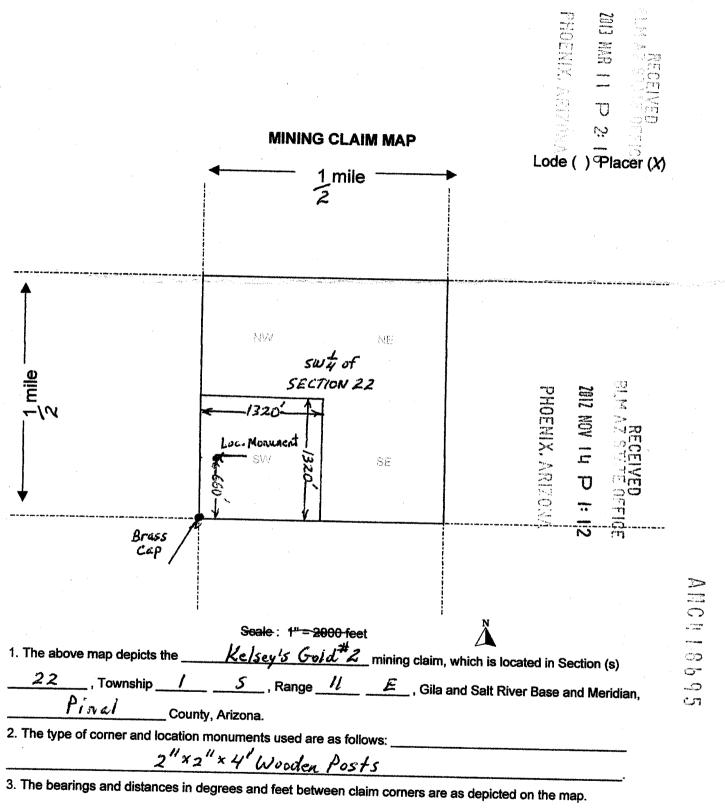

# Location Notice for Association Placer Mining Claim

Notice is hereby given that the undersigned have on this <u>Nor. 10, 2012</u> located an association placer mining claim in Pinal County, Arizona.

The name of the claim is Kelsey's Gold #2, and is situated in the SW 1/4 of the SW 1/4 of Section 22, Township 1 S., Range 11 E., Gila & Salt River Base and Meridian, Arizona.

The locators of this claim are:

Michael Leu, 7705 St. James Drive, Mentor, OH 44060 440-225-5991

and Marie Leu, 7705 St. James Drive, Mentor, OH 44060.

The locality of this claim with reference to some natural object or permanent momument and additional information concerning its locality area as follows:

Beginning at a wood post where a copy of this notice is posted: then 50 feet west to the center of the west end line, then 660 feet north to the northwest corner, then 1320 feet east to the northeast corner, then 1320 feet south to the southeast corner, then 1320 feet west to the southwest corner, which is the brass cap at the southwest corner of Section 22, then 660 feet north to the point of beginning.