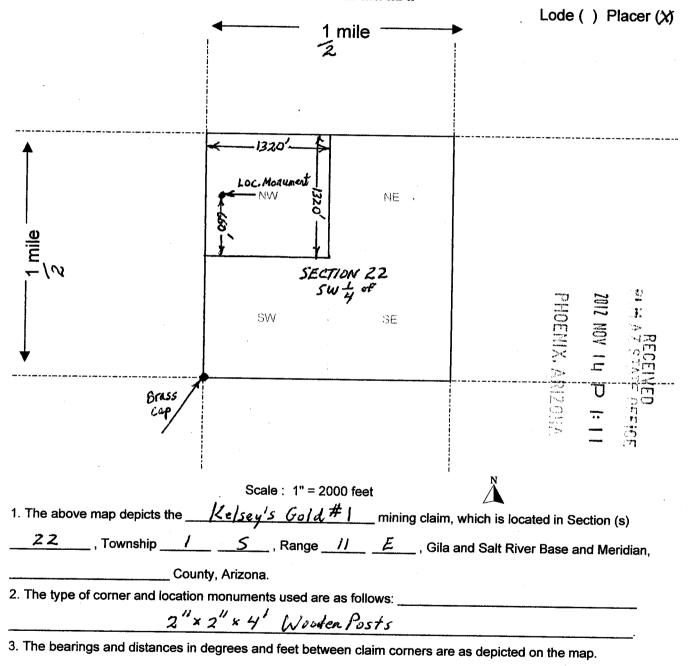

The SW 1/4 the SW 1/4 of Section 22, Township 1 S., Range 11 W., Gila & Salt River Base and Meridian, being 40 acres (+/-), known as the Kelsey's Gold #2 mining claim, AMC418695.

| Pinal County Doc # | 2012-102251 |    |
|--------------------|-------------|----|
| BLM Doc #          | AMC418695   |    |
| Exempt per         | ARS 11-1134 | A6 |

Beginning at a wood post where a copy of this notice is posted: then 50 feet west to the center of the west end line, then 660 feet north to the northwest corner, then 1320 feet east to the northeast corner, then 1320 feet south to the southeast corner, then 1320 feet west to the southwest corner, which is the brass cap at the southwest corner of Section 22, then 660 feet north to the point of beginning.